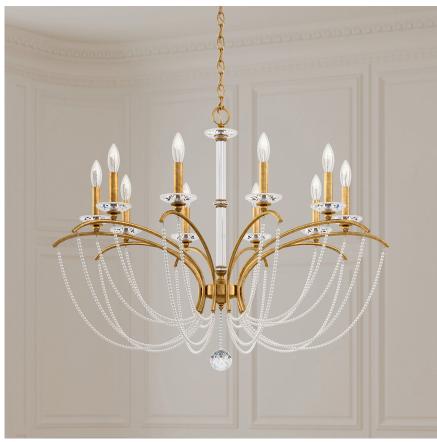

## **PRISCILLA** BC7110

Like long ropes of pearls worn on a special occasion, Priscillas exquisitely beaded trim work is enchanting and sophisticated. Suspended between the tip of each delicately arched metal arm and the base of the slim Bohemian crystal central column, the strands of pearl or crystal beads sway gently in space, reflecting light and creating animation. With a variety of metal finishes to select from, and trim work available in an array of pearl tones as well work available in an array of pearl tones as well as clear cut crystal, Priscilla becomes the perfect complement or counterpoint to the space it illuminates.

| SPECIFICATIONS |                         |
|----------------|-------------------------|
| Type:          | Chandelier              |
| Width/Length:  | 36in / 91cm             |
| ♣ Height:      | 28in / 71cm             |
|                | 40in / 102cm            |
| Hang Weight:   | 16lbs / 7.2kg           |
| Bulb Count:    | 10                      |
| Bulb Info:     | (10) E12, 60 MAX, B10** |
| Voltage:       | 110V                    |