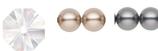

## **OPTIONS**

Heritage Crystal (H), PBZ Bronze Pearl (PBZ), PDK Dark Pearl (PDK), PWT Light Pearl (PWT)

-06, -22, -44, -48, -51