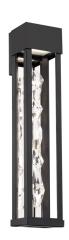

#### **DESCRIPTION**

Clean lines frame a shimmering pour of crystal. Illuminated from above, the brilliant column captures rhythms and textures of transparency, luminosity and shadows creating a stunning focal point on a luxury home's exterior.

## **FEATURES**

- Specifically formulated using powder coat to resist UV and costal environmental conditions, providing a long-lasting finish with premium 316 Marine mirror grade stainless steel plate and hardware
- Built in color temperature adjustability. Switch from 3000K/3500K/4000K. Switch may be installed in junction box.
- Driver concealed within the canopy