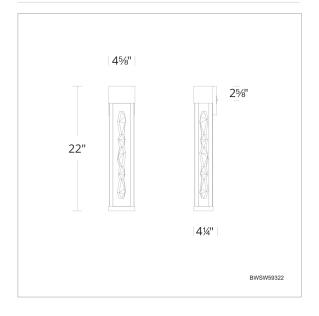

#### **LINE DRAWING**

# SPECIFICATIONS!

 Light Source
 LED

 CRI
 90

 Dimming
 ELV,Triac

 Standards
 ETL/cETL, IP65

| Model     | Crystal | Finish | Size | сст                   | Voltage | Wattage | Weight | LED<br>Lumens | Delivered<br>Lumens |
|-----------|---------|--------|------|-----------------------|---------|---------|--------|---------------|---------------------|
| BWSW59322 | 0       | - BK   | 22"  | 3000K/3500K/<br>4000K | 120V    | 30W     | 6.6lbs | 1500          | Up To 842           |