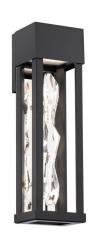

# Polar BWSW59316

#### **DESCRIPTION**

Clean lines frame a shimmering pour of crystal. Illuminated from above, the brilliant column captures rhythms and textures of transparency, luminosity and shadows creating a stunning focal point on a luxury home's exterior.

## **FEATURES**

- Specifically formulated using powder coat to resist UV and costal environmental conditions, providing a long-lasting finish with premium 316 Marine mirror grade stainless steel plate and hardware
- Built in color temperature adjustability. Switch from 3000K/3500K/4000K. Switch may be installed in junction box.
- Driver concealed within the canopy