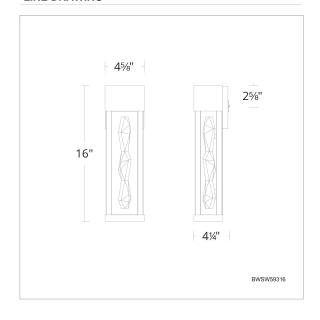

#### LINE DRAWING

# SPECIFICATIONS!

 Light Source
 LED

 CRI
 90

 Dimming
 ELV,Triac

 Standards
 ETL/cETL, IP65

| Model     | Crystal | Finish | Size | ССТ                   | Voltage | Wattage | Weight | LED<br>Lumens | Delivered<br>Lumens |
|-----------|---------|--------|------|-----------------------|---------|---------|--------|---------------|---------------------|
| BWSW59316 | 0       | - BK   | 16"  | 3000K/3500K/<br>4000K | 120V    | 21W     | 5.4lbs | 1200          | Up To 695           |