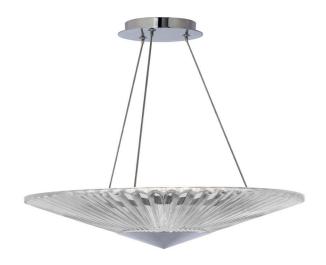

## **DESCRIPTION**

Calming and prescient, Origami proffers a simple elegance. Folds in the patterned Schonbek handcut crystal glass shade illuminate as prisms to bend light. Integral LEDs discreetly offer generous indirect illumination from behind a reflector plate finished in luxurious Aged Brass or Chrome.

#### **FEATURES**

- Built in color temperature adjustability. Switch from 3000K/3500K/4000K.
- Thin powered aircraft cables provide an ultra clean look for adjustable suspension height
- A proprietary 120V/277V driver concealed within the canopy.
- Can be mounted on a sloped ceiling