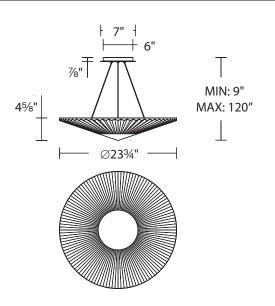

## LINE DRAWING

# **SPECIFICATIONS**

CRI 90
Dimming ELV, TRIAC
Standards ETL/cETL, Damp

| Model | Size | LED Color<br>Temp | Finish                           | Voltage  | Wattage | Weight | LED<br>Lumens | Delivered<br>Lumens |
|-------|------|-------------------|----------------------------------|----------|---------|--------|---------------|---------------------|
| S7224 | 24"  | 3000K/3500K/4000K | Aged Brass (700)<br>Chrome (702) | 120/277V | 29W     | 29 lb  | 3000          | 728                 |