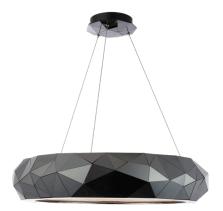

#### **DESCRIPTION**

Create a glamorous and edgy motif with a Mosaic jewelry-inspired pendant. Over 25,000 pieces of hand applied radiance crystal dust cover the entire inner diffuser to provide the captivating sparkle of this modern crystal luminaire. A sculptural masterpiece to illuminate any table or surface in a home, hotel or office.

### **FEATURES**

- Uses 60,000 pieces of precision cut crystal from the Czech Republic
- Built-in color temperature adjustability switch from 3000K/3500K/4000K at time of installation
- Thin powered aircraft cables provide an ultra clean look for adjustable suspension height
- Thin canopy conceals a proprietary universal 120V-220V-277V driver
- Spin-on round canopy with minimal hardware
- Can be mounted on a sloped ceiling