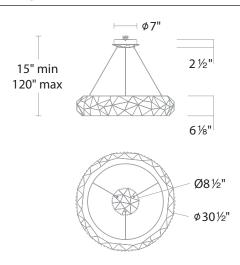

#### **LINE DRAWING**

#### **SPECIFICATIONS**

CRI 90

Dimming ELV, 0-10V, TRIAC
Standards ETL/cETL, Damp, Title 24

| Model    | Size | LED Color<br>Temp |    | Finish                | Voltage  | Wattage | Weight | LED<br>Lumens | Delivered<br>Lumens |
|----------|------|-------------------|----|-----------------------|----------|---------|--------|---------------|---------------------|
| BPD30230 | 31"  | 3000K/3500K/4000K | BS | Black Stainless Steel | 120-277V | 40W     | 31 lb  | 3429          | 2746                |