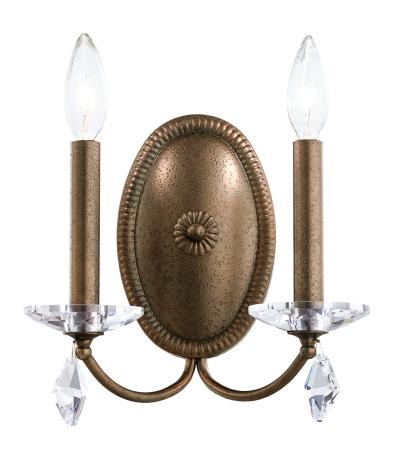

## MODIQUE MD1002

Skillfully executed modernist design defines the Collection, for lighting that is balanced and beautiful. Simple arms convey elegance and serenity as they move outward in a gentle modern twist, anchored by sleek glass bobeches and minimal crystal ornamentation. In a departure from traditional chandelier design, ornate detailing is absent, allowing function to dictate a form whose focus falls on the simple palette of high-quality materials.

## **SPECIFICATIONS**

| Type:         | Wall Sconce            |
|---------------|------------------------|
| Width/Length: | 10in / 25cm            |
| ♣ Height:     | 11.5in / 29cm          |
|               | 5in / 13cm             |
| Hang Weight:  | 3lbs / 1.4kg           |
| Tier Count:   | 1                      |
| Bulb Count:   | 2                      |
| Bulb Info:    | (2) E12, 60 MAX, B10** |
| Voltage:      | 110V                   |