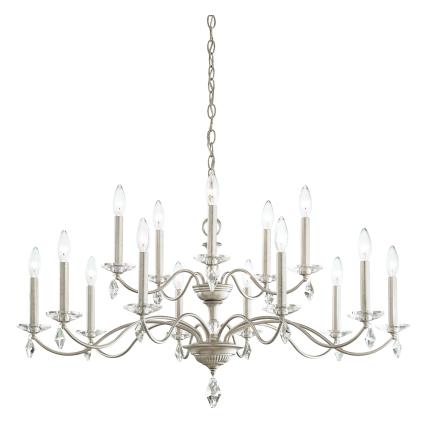

## MODIQUE MD1015

Skillfully executed modernist design defines the Collection, for lighting that is balanced and beautiful. Simple arms convey elegance and serenity as they move outward in a gentle modern twist, anchored by sleek glass bobeches and minimal crystal ornamentation. In a departure from traditional chandelier design, ornate detailing is absent, allowing function to dictate a form whose focus falls on the simple palette of high-quality materials.

## **SPECIFICATIONS**

| Type:         | Chandelier              |
|---------------|-------------------------|
| Width/Length: | 39.5in / 100cm          |
| ♣ Height:     | 22in / 56cm             |
|               | 40in / 102cm            |
| Hang Weight:  | 23lbs / 10.4kg          |
| Tier Count:   | 2                       |
| Bulb Count:   | 15                      |
| Bulb Info:    | (15) E12, 60 MAX, B10** |
| Voltage:      | 110V                    |