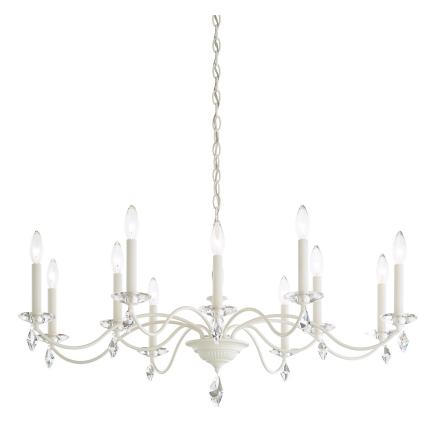

## MODIQUE MD1012

Skillfully executed modernist design defines the Collection, for lighting that is balanced and beautiful. Simple arms convey elegance and serenity as they move outward in a gentle modern twist, anchored by sleek glass bobeches and minimal crystal ornamentation. In a departure from traditional chandelier design, ornate detailing is absent, allowing function to dictate a form whose focus falls on the simple palette of high-quality materials.

## **SPECIFICATIONS**

| Type:           | Chandelier              |
|-----------------|-------------------------|
| → Width/Length: | 39.5in / 100cm          |
| ♣ Height:       | 16in / 41cm             |
|                 | 40in / 102cm            |
| Hang Weight:    | 18lbs / 8.1kg           |
| Tier Count:     | 1                       |
| Bulb Count:     | 12                      |
| Bulb Info:      | (12) E12, 60 MAX, B10** |
| Voltage:        | 110V                    |