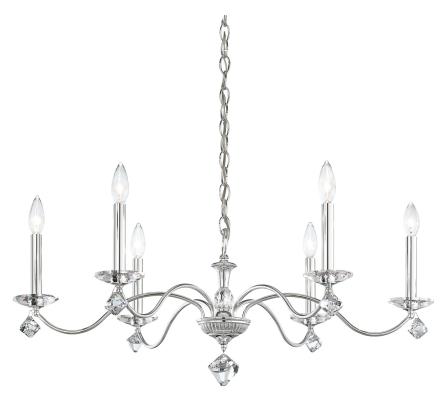

## MODIQUE MD1006

Skillfully executed modernist design defines the Collection, for lighting that is balanced and beautiful. Simple arms convey elegance and serenity as they move outward in a gentle modern twist, anchored by sleek glass bobeches and minimal crystal ornamentation. In a departure from traditional chandelier design, ornate detailing is absent, allowing function to dictate a form whose focus falls on the simple palette of high-quality materials.

## **SPECIFICATIONS**

| Type:         | Chandelier             |
|---------------|------------------------|
| Width/Length: | 32in / 81cm            |
| + Height:     | 15.5in / 39cm          |
|               | 40in / 102cm           |
| Hang Weight:  | 12lbs / 5.4kg          |
| Tier Count:   | 1                      |
| Bulb Count:   | 6                      |
| Bulb Info:    | (6) E12, 60 MAX, B10** |
| Voltage:      | 110V                   |