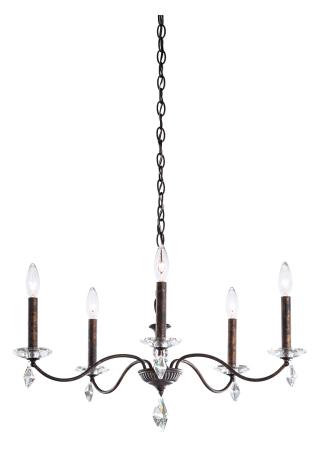

## MODIQUE

MD1005

Skillfully executed modernist design defines the Collection, for lighting that is balanced and beautiful. Simple arms convey elegance and serenity as they move outward in a gentle modern twist, anchored by sleek glass bobeches and minimal crystal ornamentation. In a departure from traditional chandelier design, ornate detailing is absent, allowing function to dictate a form whose focus falls on the simple palette of high-quality materials.

## **SPECIFICATIONS**

| Type:         | Chandelier             |
|---------------|------------------------|
| Width/Length: | 27in / 69cm            |
| + Height:     | 15.5in / 39cm          |
|               | 40in / 102cm           |
| Hang Weight:  | 12lbs / 5.4kg          |
| Tier Count:   | 1                      |
| Bulb Count:   | 5                      |
| Bulb Info:    | (5) E12, 60 MAX, B10** |
| Voltage:      | 110V                   |