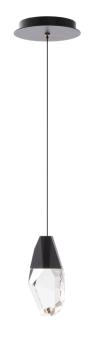

# **MARTINI**

BPD20207

| Project:        |
|-----------------|
| Location:       |
| Fixture Type:   |
| Catalog Number: |

## **DESCRIPTION**

Suspended in mid-air, a jewel of Schonbek optic or optic haze crystal composed of natural quartz gemstone illuminates to entice. The chiseled metal fitting is congruent with the faceted crystal to confer elegance in design continuity.

# **FEATURES**

- Crystal Haze is thoughtfully engineered from quartz rock crystal with tracers of natural elements found on Earth. Each organic element illuminates beautifully to entice and radiate with its natural and unique, inherent variations in luster, hue, patterning and texture.
- Color temperature adjustability switch from 3000K/3500K/4000K at time of installation mounted at the back of the mounting plate to be installed within the junction box.
- Thin powered aircraft cables provide an ultra clean look for adjustable suspension height
- Thin canopy conceals a proprietary 120/277V driver
- Spin-on round canopy with minimal hardware
- Optional decorative diamond texture diffuser is included to be installed to customer preference
- Can be mounted on a sloped ceiling