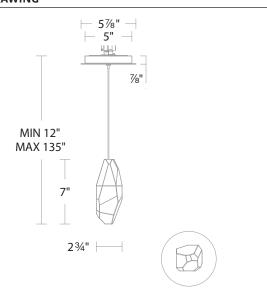

# **MARTINI**

BPD20207





| Project:        |
|-----------------|
| Location:       |
| Fixture Type:   |
| Catalog Number: |

## **AVAILABLE TRIM**





O: Optic Crystal

OH: Optic Haze

# **AVAILABLE FINISHES**







AB: Aged Brass

BK: Black

PN: Polished Nickel

# LINE DRAWING



## **DESCRIPTION**

Suspended in mid-air, a jewel of Schonbek optic or optic haze crystal composed of natural quartz gemstone illuminates to entice. The chiseled metal fitting is congruent with the faceted crystal to confer elegance in design continuity.

# **FEATURES**

- Crystal Haze is thoughtfully engineered from quartz rock crystal with tracers of natural elements found on Earth. Each organic element illuminates beautifully to entice and radiate with its natural and unique, inherent variations in luster, hue, patterning and texture.
- Color temperature adjustability switch from 3000K/3500K/4000K at time of installation mounted at the back of the mounting plate to be installed within the junction box.
- Thin powered aircraft cables provide an ultra clean look for adjustable suspensio