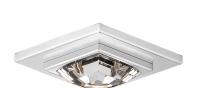

#### **DESCRIPTION**

Shining like a princess-cut diamond, a featured faceted Schonbek Radiance Crystal accent creates a lovely refractive effect on the ceiling from integrated LEDs that deliver outward and downward illumination

#### **FINISH OPTIONS**

Polished Chrome (-CH)