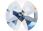

# Beyond

# Madison BR40325



# LINE DRAWING



## Project:

Location:

Fixture Type:

**Catalog Number:** 

#### **DESCRIPTION**

Shining like a princess-cut diamond, a featured faceted Schonbek Radiance Crystal accent creates a lovely refractive effect on the ceiling from integrated LEDs that deliver outward and downward illumination

## **FEATURES**

- Sold as New Construction, may be reconfigured in the field for Remodel
- Driver included

# **CRYSTAL OPTIONS**



Radiance Crystal (R)

#### **FINISH OPTIONS**



Polished Chrome (-CH)

# **SPECIFICATIONS**

Light SourceLEDCRI90DimmingELV,TriacStandardsETL/cETL, Title 24

| Model   | Crystal | Finish | Size | ССТ          | Voltage   | Wattage | Weight | LED<br>Lumens | Delivered<br>Lumens |
|---------|---------|--------|------|--------------|-----------|---------|--------|---------------|---------------------|
| BR40325 | R       | - CH   | 4"   | 3000K/3500K/ | 120V-240V | 12W     | 2.9lbs | 597           | Up To 358           |
|         |         |        |      | 4000K        |           |         |        |               |                     |

Example: BR40325N-CH