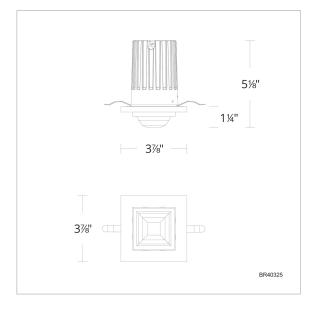

# Beyond

# Madison BR40325



# LINE DRAWING



## Project:

Location:

Fixture Type:

**Catalog Number:** 

#### **DESCRIPTION**

Shining like a princess-cut diamond, a featured faceted Schonbek Radiance Crystal accent creates a lovely refractive effect on the ceiling from integrated LEDs that deliver outward and downward illumination

## **FEATURES**

- Sold as New Construction, may be reconfigured in the field for Remodel
- Driver included

# **CRYSTAL OPTIONS**



Radiance Crystal (R)

#### **FINISH OPTIONS**



Polished Chrome (-CH)

# **SPECIFICATIONS**

Light SourceLEDCRI90DimmingELV,TriacStandardsETL/cETL, Title 24

| Model   | Crystal | Finish | Size | ССТ          | Voltage   | Wattage | Weight | LED<br>Lumens | Delivered<br>Lumens |
|---------|---------|--------|------|--------------|-----------|---------|--------|---------