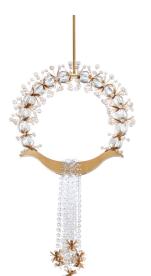

# Laurel SJ2518

### DESCRIPTION

Timeless in appearance and masterful in execution, a glimmering garland of interwoven Schonbek Radiance crystal blossoms and vibrant leaves is a triumph of mesmerizing hues and scintillation from hidden LEDs. An ensemble of faceted crystal ropes accented with sparkling florets drips from the garland's golden edge, resonating with enchantment and celebration.

## FEATURES

- Hand formed flowers and Schonbek Radiance beads
- Integrated LED with down illumination highlighting Schonbek Radiance crystal chains
- Three 12" and one 6" down rods included (additional sold separately for extension)
- Built-in color temperature adjustibility switch from 3000K/3500K/4000K (at time of installation)
- Hangstraight swivel.
- Can be mounted on a sloped ceiling.
- Driver concealed within the canopy