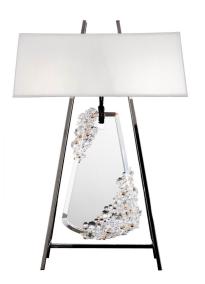

### DESCRIPTION

Flawless in its brilliance, a softly contoured triangle rests gracefully within the confines created by a dazzling assortment of Schonbek Radiant crystal adorned with gleaming pearl accents. Discreetly hidden LEDs create dancing reflections of light across the surfaces of this gem-inspired tabletop luminaire.

#### FEATURES

- Hand applied Schonbek Radiance crystal and Swarovski Pearls
- Fabric shade with embossed Schonbek logo
- Two 3000K LED bulbs included (Title 24 compliant)
- Luxurious braided nylon rope suspension available in three colors