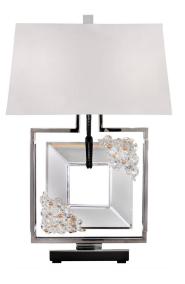

# Eva sj2330

## DESCRIPTION

A sleek and contemporary modern keepsake, clusters of Schonbek Radiance crystal adorned with gleaming pearls perfectly frame the upper and lower corners of a flawless crystal square. This tabletop luminaire dazzles and shifts color as LED light touches each facet with graceful movement.

#### FEATURES

- Hand applied Schonbek Radiance crystal and Swarovski Pearls
- Fabric shade with embossed Schonbek logo
- Two 3000K LED bulbs included (Title 24 compliant)
- Luxurious braided nylon rope suspension available in three colors