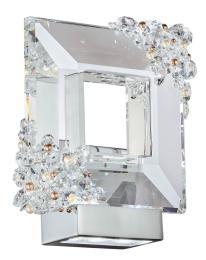

### **DESCRIPTION**

A sleek and contemporary modern keepsake, clusters of Schonbek Radiance Crystal adorned with gleaming pearls perfectly frame the upper and lower corners of a flawless crystal square. This wall luminaire dazzles and shifts color as LED light touches the facets with graceful movement.

#### **FEATURES**

- Hand applied Schonbek Radiance crystal and Swarovski Pearls
- Built in color temperature adjustability. Switch from 3000K/3500K/4000K. Switch may be installed in junction box.
- Ambient and down illumination
- · Driver concealed within the canopy