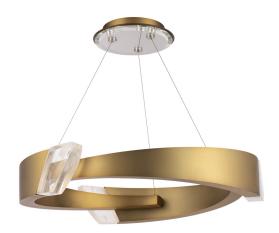

# Embrace \$4834

#### **DESCRIPTION**

A convergence of form and light. Swathes of smooth metal tipped with blocks of Optic Haze Crystal deliver LED illumination that is subtle in its simplicity.

#### **FEATURES**

- Optic Haze<sup>™</sup>, made of natural quartz, has unique variations in luster, hue, patterning and texture inherent to this material. When illuminated, the dimension of the crystal is beautifully accented.
- Built in color temperature adjustability. Switch from 3000K/3500K/4000K. Switch may be installed in junction box.
- Thin powered aircraft cables provide an ultra clean look for adjustable suspension height.
- Spin-on round canopy with minimal hardware with crystal accent
- Can be mounted on a sloped ceiling.
- · Driver concealed within the canopy