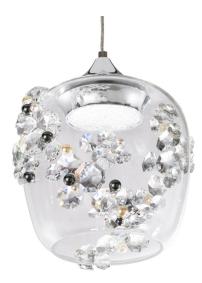

# Divine SJ3331

#### DESCRIPTION

A magnificent assortment of dazzling Radiance crystals and glowing pearls are tastefully scattered on a transparent orb. Integral LEDs hidden within the luminaire's top enhance the sparkle of this already brilliant design.

## FEATURES

- Hand applied Schonbek Radiance crystal and Swarovski Pearls
- Built in color temperature adjustability. Switch from 3000K/3500K/4000K. Switch may be installed in junction box.
- Thin powered aircraft cables provide an ultra clean look for adjustable suspension height.
- · Spin-on round canopy with minimal hardware
- Can be mounted on a sloped ceiling.
- · Driver concealed within the canopy