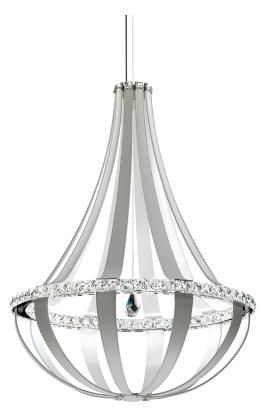

## **CRYSTAL EMPIRE**

SCE130D

Neoclassical in nature, this draped, leather chandelieras structure softens the room. Its smooth sheen is punctuated by an iconic Swarovski crystal ring. Its symmetry and proportionality call to those with a modern take and a penchant for history. Often discovered in spiral stairways or over formal dining tables.