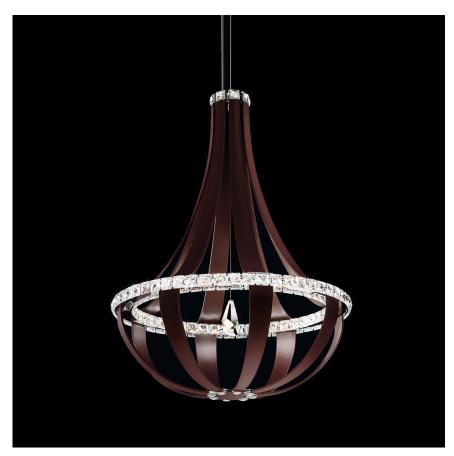

## CRYSTAL EMPIRE SCE120D

Neoclassical in nature, this draped, leather chandelierâs structure softens the room. Its smooth sheen is punctuated by an iconic Swarovski crystal ring. Its symmetry and proportionality call to those with a modern take and a penchant for history. Often discovered in spiral stairways or over formal dining tables.

## **SPECIFICATIONS**

|          | Type:              | Pendant          |
|----------|--------------------|------------------|
| <b>*</b> | Width/Length:      | 27in / 69cm      |
| <b>‡</b> | Height:            | 36in / 91cm      |
| ¥        | Chain Length:      | 144in / 366cm    |
|          | Hang Weight:       | 58lbs / 26.1kg   |
|          | Tier Count:        | 1                |
|          | Light Temperature: | 3000K            |
|          | Bulb Count:        | 16               |
|          | Bulb Info:         | (16) 3 MAX, LED* |
|          | Voltage:           | 110V / 220V      |