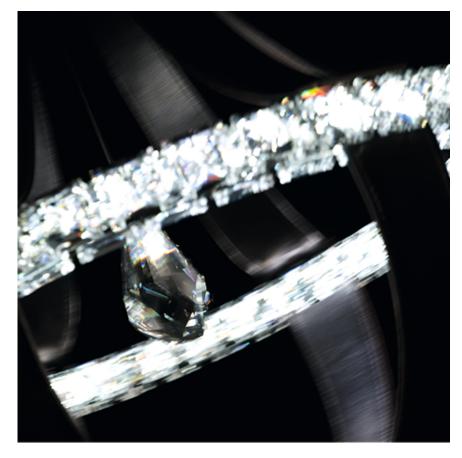

## CRYSTAL EMPIRE SCE110D

Neoclassical in nature, this draped, leather chandelierâs structure softens the room. Its smooth sheen is punctuated by an iconic Swarovski crystal ring. Its symmetry and proportionality call to those with a modern take and a penchant for history. Often discovered in spiral stairways or over formal dining tables.