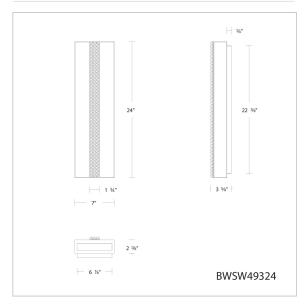

#### LINE DRAWING

| Model     | Crystal | Finish | Size | ССТ                   | Voltage | Wattage | Weight  | LED<br>Lumens | Delivered<br>Lumens |
|-----------|---------|--------|------|-----------------------|---------|---------|---------|---------------|---------------------|
| BWSW49324 | 0       | - BK   | 24"  | 3000K/3500K/<br>4000K | 120V    | 24W     | 11.8lbs | 1687          | Up To 1200          |