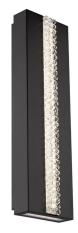

# Cascade BWSW49324

#### DESCRIPTION

A cascade of infinite, unfolding facets create a multi-layered depth that draws the eye and imagination inward. Sleek metal bars frame chunks of crystal , delivering sparkling LED illumination that lights facades in splendor.