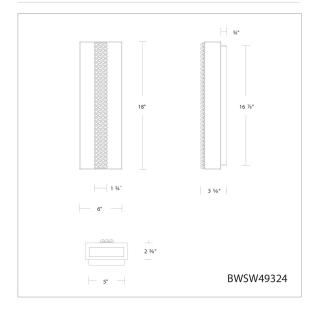

### **LINE DRAWING**

### SPECIFICATIONS!

 Light Source
 LED

 CRI
 90

 Dimming
 ELV,Triac

 Standards
 ETL/cETL, IP65

| Model     | Crystal | Finish | Size | ССТ                   | Voltage | Wattage | Weight | LED<br>Lumens | Delivered<br>Lumens |
|-----------|---------|--------|------|-----------------------|---------|---------|--------|---------------|---------------------|
| BWSW49318 | 0       | - BK   | 18"  | 3000K/3500K/<br>4000K | 120V    | 15W     | 8.5lbs | 956           | Up To 673           |