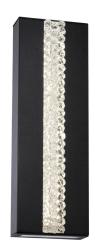

#### **DESCRIPTION**

A cascade of infinite, unfolding facets create a multi-layered depth that draws the eye and imagination inward. Sleek metal bars frame chunks of crystal, delivering sparkling LED illumination that lights facades in splendor.

### **FEATURES**

- Specifically formulated using powder coat to resist UV and costal environmental conditions, providing a long-lasting finish with Premium 316 Marine Grade stainless steel hardware
- Built in color temperature adjustability. Switch from 3000K/3500K/4000K. Switch may be installed in junction box.
- Ambient and down illumination
- Can be mounted on wall vertically or upside down
- Driver concealed within the canopy