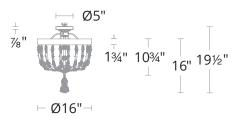

e installed within the junction box.

- A proprietary 120/277V driver concealed within the canopy.

#### **SPECIFICATIONS**

| IAC               |
|-------------------|
| L, Damp, Title 24 |
|                   |

#### **REPLACEMENT PARTS**

- Consult factory for part #

| Model | Size | LED Color<br>Temp | Finish                                                  | Voltage  | Wattage | Weight | LED<br>Lumens | Delivered<br>Lumens |
|-------|------|-------------------|---------------------------------------------------------|----------|---------|--------|---------------|---------------------|
| S2817 | 16″  | 3000K/3500K/4000K | Antique Silver (48)<br>Heirloom Gold (22)<br>Black (51) | 120/277V | 32W     | 15 lb  | 2430          | 1166                |

# Example: S2816-480

# LINE DRAWING