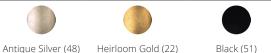

# **AVAILABLE FINISHES**

## DESCRIPTION

Bali is an exquisite ceiling luminaire that is both timeless and unique. Illuminated with state of the art LEDs, this summery luminaire is visually lightweight and elegantly informal. Coordinating beautifully with the two chandeliers in this family, Bali is available in three stunning finishes: Heirloom Gold, Black and Antique Silver. A welcoming fashion statement inspired by exotic jewelry.

#### **REPLACEMENT PARTS**

- Consult factory for part #

| Model | Size | LED Color<br>Temp | Finish                                                  | Voltage  | Wattage | Weight | LED<br>Lumens | Delivered<br>Lumens |
|-------|------|-------------------|---------------------------------------------------------|----------|---------|--------|---------------|---------------------|
| S2817 | 16″  | 3000K/3500K/4000K | Antique Silver (48)<br>Heirloom Gold (22)<br>Black (51) | 120/277V | 32W     | 15 lb  | 2430          | 1166                |