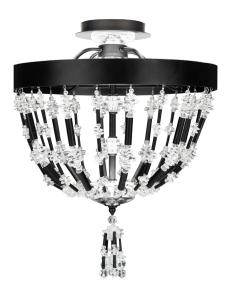

## DESCRIPTION

Bali is an exquisite ceiling luminaire that is both timeless and unique. Illuminated with state of the art LEDs, this summery luminaire is visually lightweight and elegantly informal. Coordinating beautifully with the two chandeliers in this family, Bali is available in three stunning finishes: Heirloom Gold, Black and Antique Silver. A welcoming fashion statement inspired by exotic jewelry.