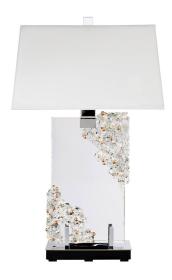

#### **DESCRIPTION**

Structural elegance. With a substantial clear crystal base ornamented by Schonbek Radiance crystal laced with glistening pearl accents, this tabletop luminaire creates a striking presence as it releases its sparkling illumination.

## **FEATURES**

- Hand applied Schonbek Radiance crystal and Swarovski Pearls
- Fabric shade with embossed Schonbek logo
- Two 3000K LED bulbs included (Title 24 compliant)

## **AVAILABLE TRIM**

Radiance Crystal (R)

#### **AVAILABLE FINISHES**

Polished Chrome (-702)