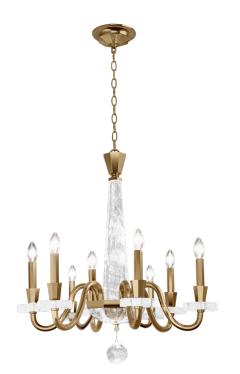

#### DESCRIPTION

A luxurious symphony of graceful curves with faux candle lights enhanced by a mesmerizing optic haze crystal center and matching orb finial. The stunning chandelier harmonizes in a refined creation and classical elegance. Three exquisite finishes available.

#### FEATURES

- Comes with 40-inches of chain
- Uses eight 60 watt max, 25 watt equivalent recommended candelabra base bulbs (not included)
- Sloped ceiling adaptable