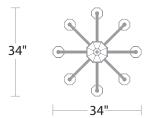

elegance. Three exquisite finishes available.

#### FEATURES

- Comes with 40-inches of chain
- Uses eight 60 watt max, 25 watt equivalent recommended candelabra base bulbs (not included)
- Sloped ceiling adaptable

#### SPECIFICATIONS

Standards UL/cUL

| Model | Size     | LED Color<br>Temp | Finish                                                  | Voltage | Wattage | Weight | LED<br>Lumens | Delivered<br>Lumens |
|-------|----------|-------------------|---------------------------------------------------------|---------|---------|--------|---------------|---------------------|
| S9334 | 8 Lights | N/A               | Antique Silver (48)<br>Heirloom Gold (22)<br>Black (51) | 120V    | N/A     | 37 lb  | N/A           | N/A                 |

#### Example: S9334-22OH

### LINE DRAWING