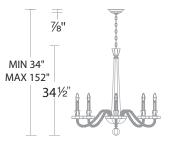

#### FEATURES

- Comes with 40-inches of chain
- Uses eight 60 watt max, 25 watt equivalent recommended candelabra base bulbs (not included)
- Sloped ceiling adaptable

### LINE DRAWING