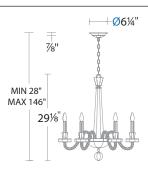

## LINE DRAWING

# FEATURES

- Comes with 40-inches of chain
- Uses six 60 watt max, 25 watt equivalent recommended candelabra base bulbs (not included)
- Sloped ceiling adaptable