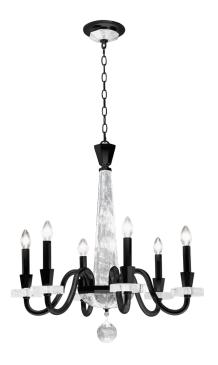

## **DESCRIPTION**

A luxurious symphony of graceful curves with faux candle lights enhanced by a mesmerizing optic haze crystal center and matching orb finial. The stunning chandelier harmonizes in a refined creation and classical elegance. Three exquisite finishes available.

# FEATURES

- Comes with 40-inches of chain
- Uses six 60 watt max, 25 watt equivalent recommended candelabra base bulbs (not included)
- Sloped ceiling adaptable