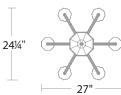

| Project:        |  |
|-----------------|--|
| Location:       |  |
| Fixture Type:   |  |
| Catalog Number: |  |

#### **AVAILABLE TRIM**



Optic Haze (OH)

#### **AVAILABLE FINISHES**







Antique Silver (48)

Heirloom Gold (22)

Black (51)

## LINE DRAWING





## **DESCRIPTION**

A luxurious symphony of graceful curves with faux candle lights enhanced by a mesmerizing optic haze crystal center and matching orb finial. The stunning chandelier harmonizes in a refined creation and classical elegance. Three exquisite finishes available.

# FEATURES

- Comes with 40-inches of chain
- Uses six 60 watt max, 25 watt equivalent recommended candelabra base bulbs (not included)
- Sloped ceiling adaptable

### **SPECIFICATIONS**

Standards

UL/cUL

| Model | Size     | LED Color<br>Temp | Finish                                                  | Voltage | Wattage | Weight | LED<br>Lumens | Delivered<br>Lumens |
|-------|----------|-------------------|---------------------------------------------------------|---------|---------|--------|---------------|---