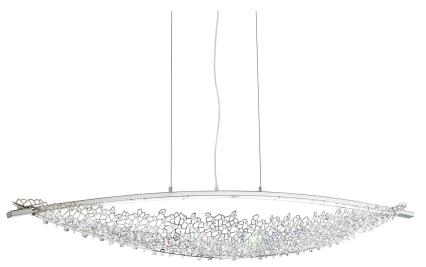

## AMACA

SHK300

Brilliant crest shapes grace any minimalist room with their feather-light presence. A straightforward trio of cables affix to a sleek crossbar and layer industrial ease with the intrigue of a net sprinkled with up to 400 Swarovski crystals. This style amplifies the energy of a room with a deliberately simple design that accentuates any homeas exquisite qualities.

## SPECIFICATIONS

| Туре:                        | Pendant            |
|------------------------------|--------------------|
| ↔ Width/Length:              | 52in / 132cm       |
| Height:                      | 7.5in / 19cm       |
| ✓ → Depth/Extension:         | 7.5in / 19cm       |
| ↓ Chain Length:              | 144in / 366cm      |
| Hang Weight:                 | 8lbs / 3.6kg       |
| Tier Count:                  | 1                  |
| Light Temperature:           | 3000K              |
| Bulb Count:                  | 2                  |
| Bulb Info:                   | (2) 17.9 MAX, LED* |
| Voltage:                     | 110V / 220V        |
| *Dulb Induded **Dulb Net Ind | udad               |