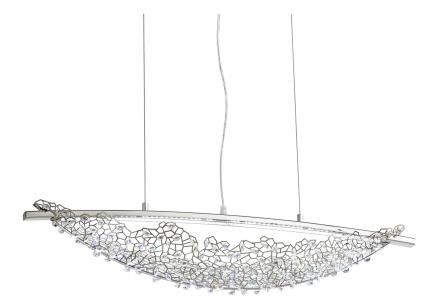

## AMACA

SHK200

Brilliant crest shapes grace any minimalist room with their feather-light presence. A straightforward trio of cables affix to a sleek crossbar and layer industrial ease with the intrigue of a net sprinkled with up to 400 Swarovski crystals. This style amplifies the energy of a room with a deliberately simple design that accentuates any homeas exquisite qualities.

## **SPECIFICATIONS**

| Type:              | Pendant            |
|--------------------|--------------------|
| Width/Length:      | 30in / 76cm        |
| ♣ Height:          | 6.5in / 17cm       |
|                    | 6.5in / 17cm       |
|                    | 144in / 366cm      |
| Hang Weight:       | 6lbs / 2.7kg       |
| Tier Count:        | 1                  |
| Light Temperature: | 3000K              |
| Bulb Count:        | 2                  |
| Bulb Info:         | (2) 17.6 MAX, LED* |
| Voltage:           | 110V / 220V        |