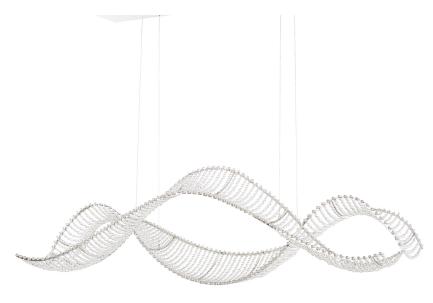

## ALON SRI500

Two undulating bands of light invite explorations of the notions of balance and harmony. Alon is composed of Swarovski Crystal and a lustrous stainless finish to create an LED luminaire that becomes the focal point of its setting.