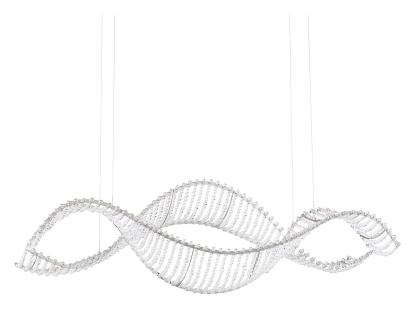

## ALON SRI400

Two undulating bands of light invite explorations of the notions of balance and harmony. Alon is composed of Swarovski Crystal and a lustrous stainless finish to create an LED luminaire that becomes the focal point of its setting.