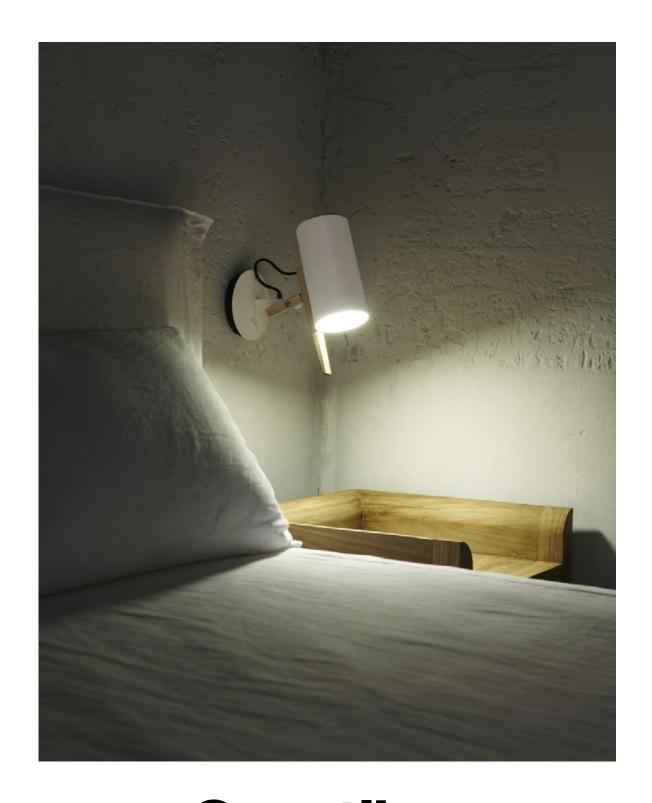

## Scantling A

€ E26 LED TYPE A 11W

120 V - 60 Hz

Lacquered iron structure. Solid oak arm supports a lacquered aluminum shade. The switch is built into the wall plate.

# Range

marsetusa@marset.com www.marset.com

Watch the video

A combination of basic geometric shapes and the use of wood together with metal give this range of lamps a homely appearance, at the same time as a clearly defined personality.