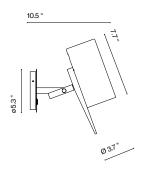

## Scantling A

€ E26 LED TYPE A 11W

120 V - 60 Hz

Lacquered iron structure. Solid oak arm supports a lacquered aluminum shade. The switch is built into the wall plate.

# Structure

# Shade

White (Ral 9010)

Dry locations only

**Download** Assembly Instructions

Download 2D Download 3D