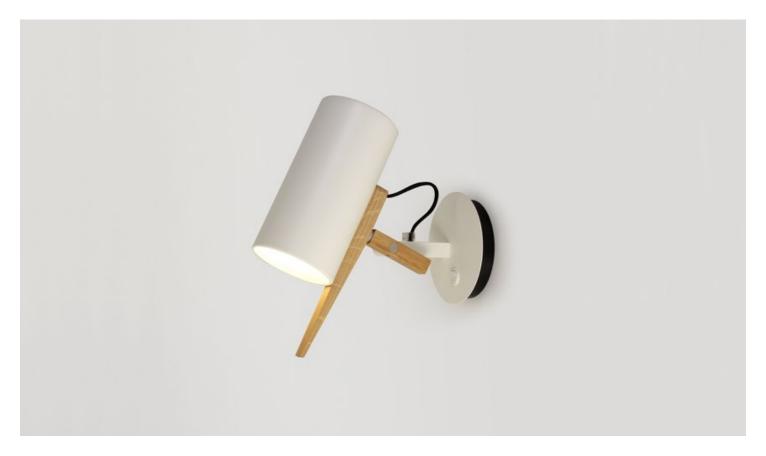

## Scantling A

€ E26 LED TYPE A 11W

120 V - 60 Hz

Lacquered iron structure. Solid oak arm supports a lacquered aluminum shade. The switch is built into the wall plate.

# Structure

# Shade

White (Ral 9010)

Dry locations only

**Download** Assembly Instructions

Download 2D Download 3D