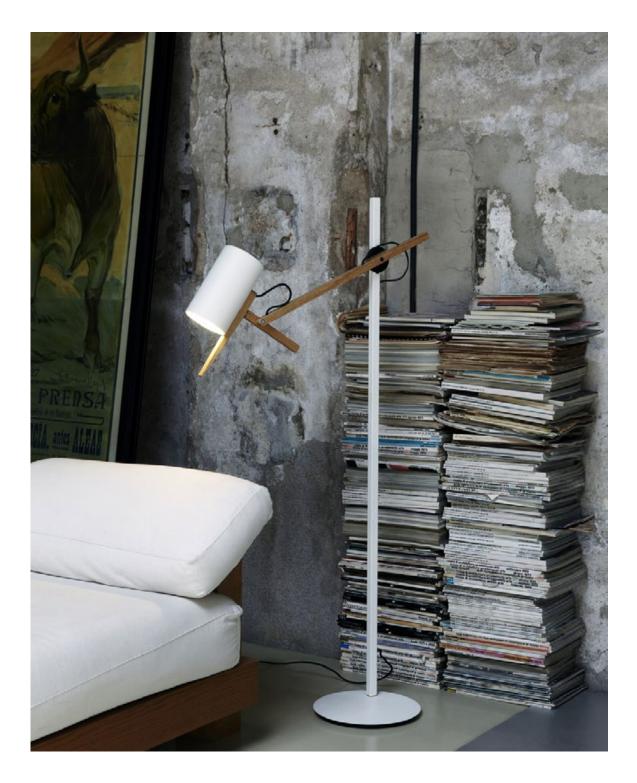

120 V - 60 Hz

Black braided cloth electrical cord

Lacquered iron stem and base. Solid oak arm supports a lacquered aluminum shade. The switch is built into the diffuser.

Structure White-Oak

Shade White (Ral 9010)

Dry locations only

DownloadAssembly InstructionsDownload2DDownload3D

Range

com

A combination of basic geometric shapes and the use of wood together with metal give this range of lamps a homely appearance, at the same time as a clearly defined personality.