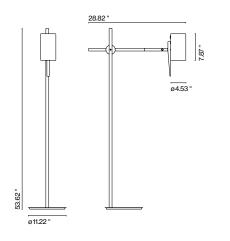

120 V - 60 Hz

Black braided cloth electrical cord

Lacquered iron stem and base. Solid oak arm supports a lacquered aluminum shade. The switch is built into the diffuser.

Structure White-Oak

Shade White (Ral 9010)

Dry locations only

DownloadAssembly InstructionsDownload2DDownload3D

Range

com

A combination of basic geometric shapes and the use of wood together with metal give this range of lamps a homely appearance, at the same time as a clearly defined personality.