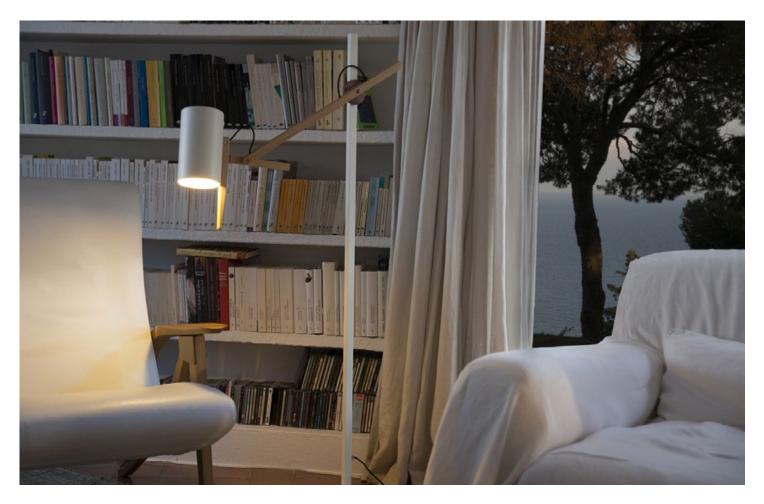

120 V - 60 Hz

Black braided cloth electrical cord

Lacquered iron stem and base. Solid oak arm supports a lacquered aluminum shade. The switch is built into the diffuser.

Structure White-Oak

Shade White (Ral 9010)

Dry locations only

DownloadAssembly InstructionsDownload2DDownload3D

Range

com

A combination of basic geometric shapes and the use of wood together with metal give this range of lamps a homely appearance, at the same time as a clearly defined personality.