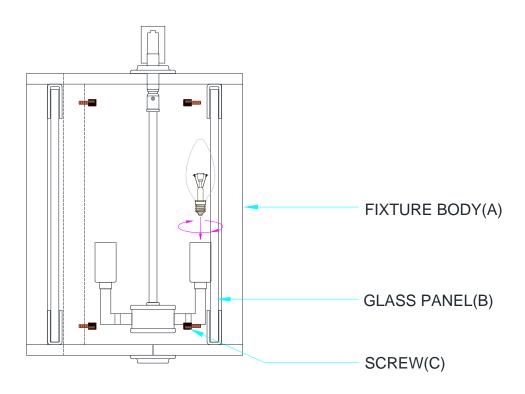

## **ASSEMBLY INSTRUCTIONS**

- 1. Carefully unpack and identify all parts referring to illustration for parts identification.
- 2. Turn the power to the installation point OFF.
- 3. Carefully place the glass panel (B) on the frame of the fixture body(A) and secure with screws (C).
- 4. Refer to the additional installation instructions included with the product for wiring and installation.
- 5. Install proper bulbs (not included) into each socket referring to the markings and/or labels on the fixture for maximum wattage.
- 6. Restore power to the installation point and retain this sheet for future reference.