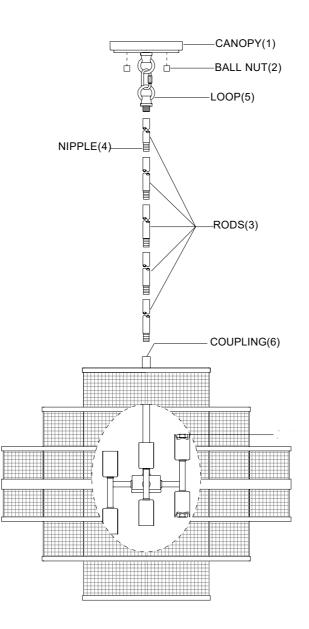

## ASSEMBLY INSTRUCTIONS

- 1. Carefully unpack and identify all parts referring to illustration for parts identification.
- 2.Turn the power to the installation point OFF.
- 3.Assemble the rods (3) together using the nipple (4), then attach the bottom end of the rods (3) into the coupling (6) tightly. Attach the loop (5) onto the rods (3).
- 4. Refer to the additional installation instructions included with the product for wiring and installation.
- 5.Install proper bulbs (not included) into each socket referring to the markings and/or labels on the fixture for maximum wattage.
- 6.Restore power to the installation point and retain this sheet for future reference.