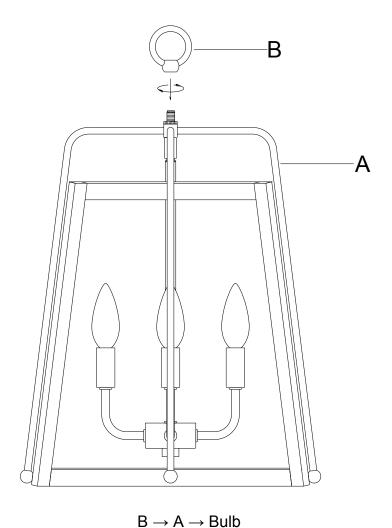

## **ASSEMBLY INSTRUCTIONS**

ITEM NO.: 7-8893-4

- 1. Carefully unpack and identify all parts referring to illustration for parts identification.
- 2. Turn the power to the installation point OFF.
- 3. Thread the fixture loop (B) onto the protruding nipple at top of fixture body (A).
- 4. Referring to the installation instruction with the product for the wiring and installation.
- 5. Install proper bulbs (NOT provided) to the sockets referring to the marking and/or labels on the fixture for maximum wattage.
- 6. Restore the power to the installation point ON.
- 7. Assembly is completely. Retain this sheet for future reference.