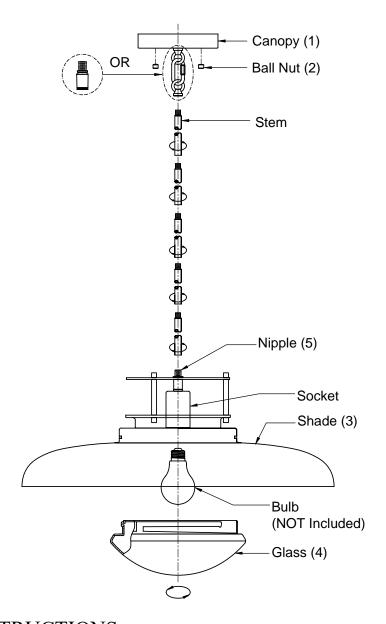

ITEM NO.: 7-1690-1

## ASSEMBLY INSTRUCTIONS

- 1. Carefully unpack and identify all parts referring to illustration for parts identification.
- 2. Turn the power to the installation point OFF.
- 3. Determine the desired height at which the pendant will be installed and select the stems.
- 4. Thread the wire through the stems and thread the first stem onto the nipple (5), longest stem first. Repeat process until all required stems are thread together.
- 5. Refer to the additional installation instructions included with the product for wiring and installation.
- 6. Install the canopy (1) to the ceiling using the ball nut (2).
- 7. Install proper bulbs (not included) into each socket referring to the markings and/or labels on the fixture for maximum wattage.
- 8. Align grooves on glass (4) with bumps on the inside of shade (3) -push up and twist clockwise. Be sure glass is secure before releasing.
- 9. Restore power to the installation point and retain this sheet for future reference.