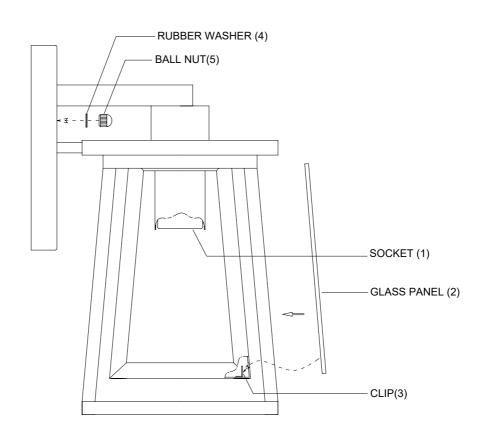

ITEM NO: 5-2020-BK

5-2021-BK

5-2022-BK

## ASSEMBLY INSTRUCTIONS

- 1. Carefully unpack and identify all parts referring to illustration for parts identification.
- 2. Turn the power to the installation point OFF.
- 3. Install the glass panels (2) into the inner frame of the fixture and secure with the clips (3).
- 4. Refer to the additional installation instructions included with the product for wiring and installation.
- 5. Install proper bulbs (not included) into each socket referring to the markings and/or labels on the fixture for maximum wattage.
- 6. Restore power to the installation point and retain this sheet for future reference.