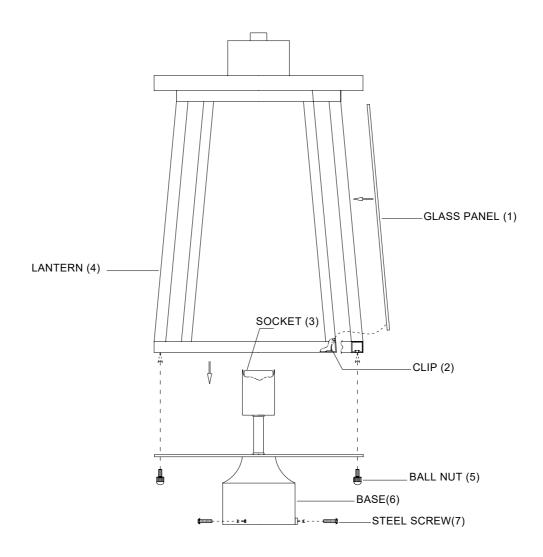

ITEM NO: 5-2024-BK

## ASSEMBLY INSTRUCTIONS

- 1. Carefully unpack and identify all parts referring to illustration for parts identification.
- 2. Turn the power to the installation point OFF.
- 3.Install the glass panel (1) into the clip (2).
- 4.Install the lantern (4) onto the base (6) and secure with ball nut (5).
- 5.Refer to the additional installation instructions included with the product for wiring and installation.
- 6.Install proper bulbs (not included) into each socket referring to the markings and/or labels on the fixture for maximum wattage.
- 7.Restore power to the installation point and retain this sheet for future reference.