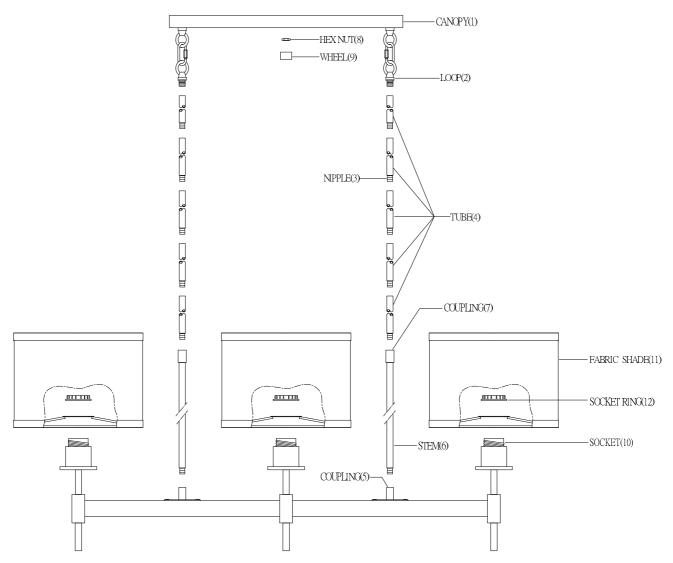

## INSTALLATION INSTRUCTIONS

- 1. Carefully remove the fixture out of the carton, and check that all parts are included referring to the above illustration. Make sure not to misplace any parts that are needed for the installation;
- 2.Install the stem(6) into the coupling (5).
- 3. Assemble the tube (4) together using the nipple (3), then attach the bottom end of tube (4) onto the coupling (7) tightly, then secure the loop (2) onto the tube (4).
- 4.Install the fabric shade(11), onto the socket(10), the secure them with socketring(12).
- 5. Fixture is ready for lamping and installation.