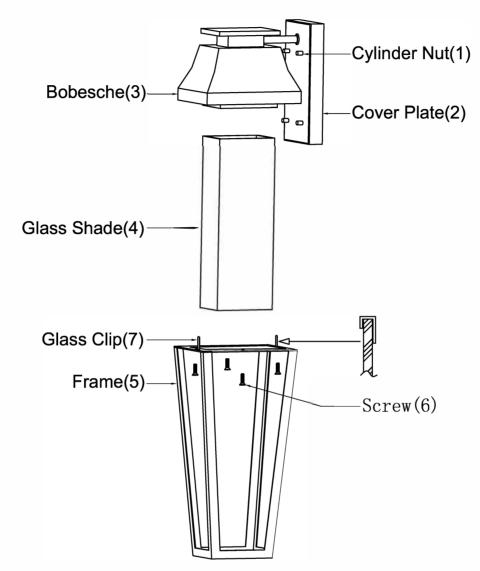

## ASSEMBLY INSTRUCTIONS

- 1. Carefully unpack and identify all parts referring to illustration for parts identification.
- 2. Turn the power to the installation point OFF.
- 3.Install the glass shade (4) into the frame (5) and secure with the glass clip (7).
- 4.Install the screws (6) into the frame (5) and the bobesche (3) until hand tight.
- 5.Install the cylinder nut (1) onto the cover plate (2).
- 6.Refer to the additional installation instructions included with the product for wiring and installation.
- 7.Restore power to the installation point and retain this sheet for future reference.