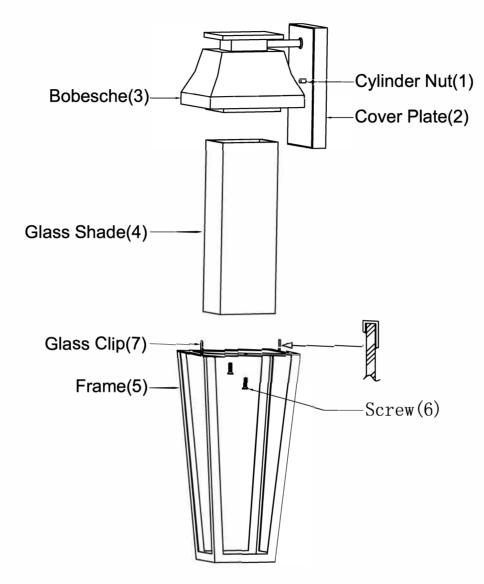

## ASSEMBLY INSTRUCTIONS

- 1. Carefully unpack and identify all parts referring to illustration for parts identification.
- 2. Turn the power to the installation point OFF.
- 3.Install the glass shade (4) into the frame (5) and secure with the glass clip (7).
- 4.Install the screws (6) into the frame (5) and the bobesche (3) until hand tight.
- 5.Install the cylinder nut (1) onto the cover plate (2).
- 6.Refer to the additional installation instructions included with the product for wiring and installation.
- 7. Restore power to the installation point and retain this sheet for future reference.