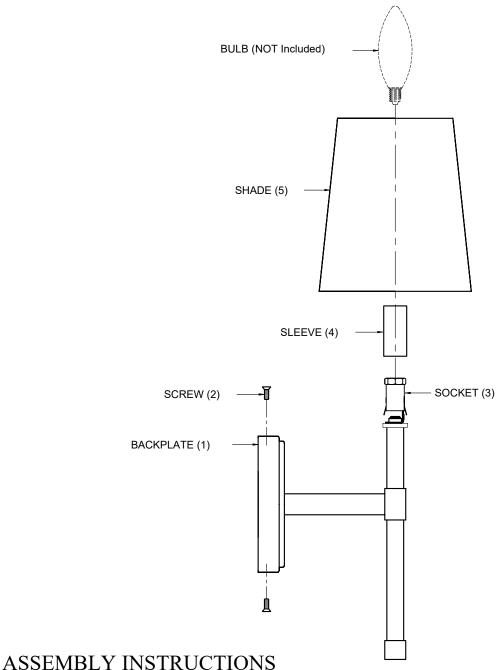

ITEM NO.: 9-1632-1

- ABBLINDET INSTRUCTIONS
- 1. Carefully unpack and identify all parts referring to illustration for parts identification.
- 2. Turn the power to the installation point OFF.
- 3.Refer to the additional installation instructions included with the product for wiring and installation.
- 4.Install the backplate (1) to the wall using the screw (2).
- 5.Install the sleeve (4) onto the socket (3). Install the shade (5) onto the sleeve (4).
- 6.Install proper bulbs (not included) into each socket referring to the markings and/or labels on the fixture for maximum wattage.
- 7. Restore power to the installation point and retain this sheet for future reference.