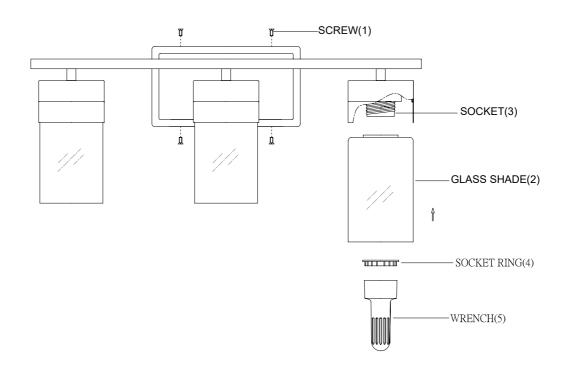

## ASSEMBLY INSTRUCTIONS

- 1. Carefully unpack and identify all parts referring to illustration for parts identification.
- 2. Turn the power to the installation point OFF.
- 3.Install the glass shade (2) and socket ring (4) onto the socket (3), securing with the wrench (5).
- 4.Refer to the additional installation instructions included with the product for wiring and installation.
- 5.Install proper bulbs (not included) into each socket referring to the markings and/or labels on the fixture for maximum wattage.
- 6.Restore power to the installation point and retain this sheet for future reference.