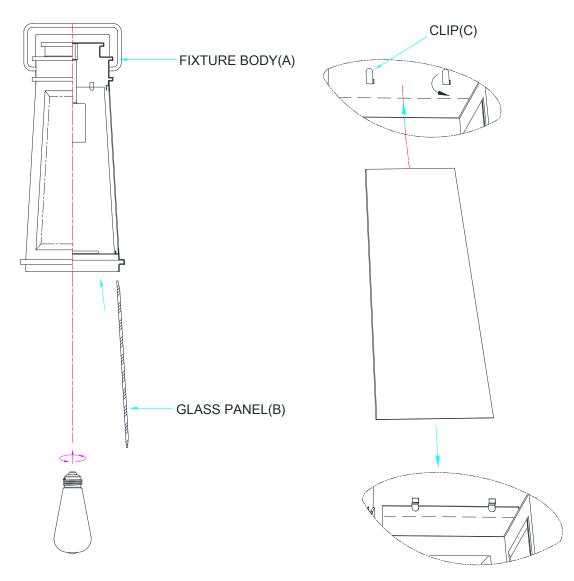

## ASSEMBLY INSTRUCTIONS

- 1. Carefully unpack and identify all parts referring to illustration for parts identification.
- 2. Turn the power to the installation point OFF.
- 3. Install the glass panel (B) into the frame of the fixture body (A) and secure with clips (C) .
- 4. Refer to the additional installation instructions included with the product for wiring and installation.
- 5. Install proper bulbs (not included) into each socket referring to the markings and/or labels on the fixture for maximum wattage.
- 6. Restore power to the installation point and retain this sheet for future reference.