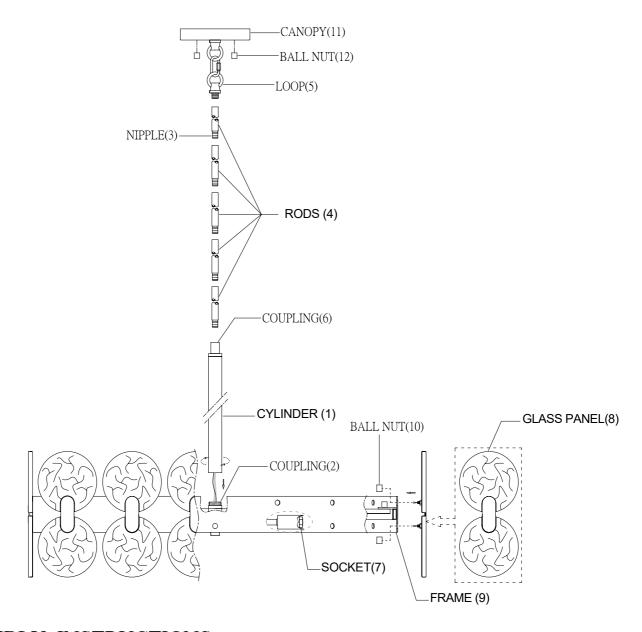

ITEM NO: 1-3720-6 1-3722-10

## ASSEMBLY INSTRUCTIONS

- 1. Carefully unpack and identify all parts referring to illustration for parts identification.
- 2. Turn the power to the installation point OFF.
- 3.Install the cylinder (1) onto the coupling (2).
- 4. Assemble the rods (4) together using the nipple (3). Attach the bottom end of rods (4) onto the coupling (6). Attach the other end to the loop (5).
- 5.Install the glass panel (8) onto the frame (9) and secure with the ball nut (10).
- 6.Refer to the additional installation instructions included with the product for wiring and installation.
- 7.Install proper bulbs (not included) into each socket referring to the markings and/or labels on the fixture for maximum wattage.
- 8.Restore power to the installation point and retain this sheet for future reference.