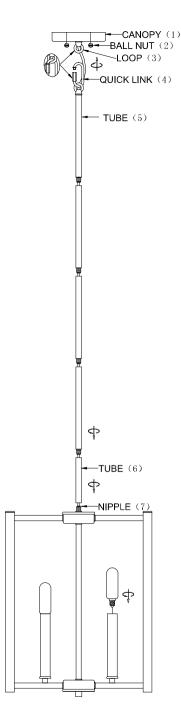

## **Installing Step:**

Remove the fixture and the mounting package from the box and make sure that no parts missing in the box.

- 1. Thread the Tube (6) onto the Nipple (7) tightly, connect all the Tubes together. Connect Quick link(4) to Tube(5) and Loop(3).
- 2. Use Ball Nut (2) to thread Canopy (1) onto ceiling tightly.
- Install bulbs: (Bulbs not including in the package)
  (Please don't exceed the maximum capacity that recommended on the Sockets)