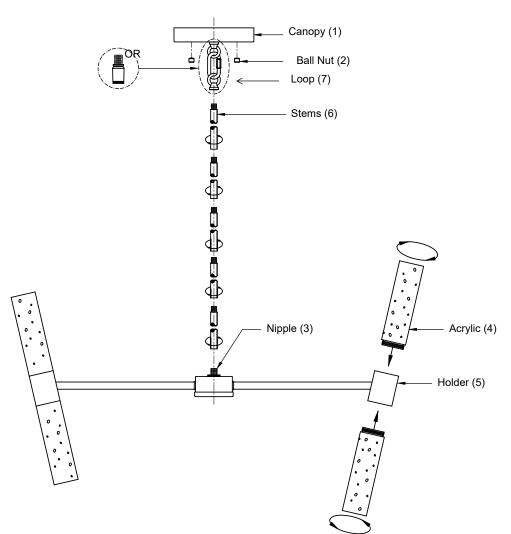

## ASSEMBLY INSTRUCTIONS

- 1. Carefully unpack and identify all parts referring to illustration for parts identification.
- 2. Turn the power to the installation point OFF.
- 3.Determine the desired height at which the pendant will be installed and select the stems.
- 4. Thread the wire through the stems (6). Connect the stems together and to the nipple (3), with the longer stems connected to the nipple (3) and the shorter stems closer to the canopy.
- 5.Connect the stems (6) to the loop (7).
- 6.Refer to the additional installation instructions included with the product for wiring and installation.
- 7.Install the canopy (1) to the ceiling using the ball nut (2).
- 8.Install the acrylic (4) to the holder (5).
- 9. Restore power to the installation point and retain this sheet for future reference.