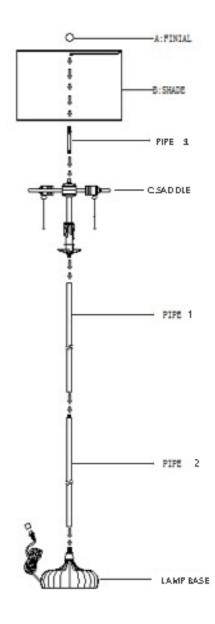

# **ASSEMBLY INSTRUCTIONS**

- 1. Carefully remove all parts from box and remove all plastic covering from lamp parts.
- 2. Insert Pipe 2 into Lamp Base. Insert Pipe 1 into Pipe 2.
- 3. Insert Pipe 3 into the Saddle. Install the Shade onto the Pipe, tighten it by installing the Finial.
- 4. Insert the polarized plug to wall outlet, turn on switch and enjoy your new lamp.