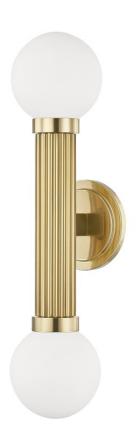

#### 5102-AGB

Cylindrical, ribbed metalwork capped by a smooth metal ring is the focal point of Reade's simple yet glamorous design. An opal matte globe gives off a warm and inviting glow. Streamlined and statuesque, Reade is a regal addition to any space. Available as a one- or two-light sconce, pendant, table lamp, floor lamp or semi-flush in aged brass, old bronze or polished nickel.

#### **FINISHES**

Aged Brass (AGB) Old Bronze (OB) Polished Nickel (PN)

#### **DIMENSIONS**

Height 21.75"

Width/Diameter 5.00"

Minimum Height 0.00"

Maximum Height 0.00"

Canopy/Backplate 5.00"

Hanging Type

Weight 2.20lb